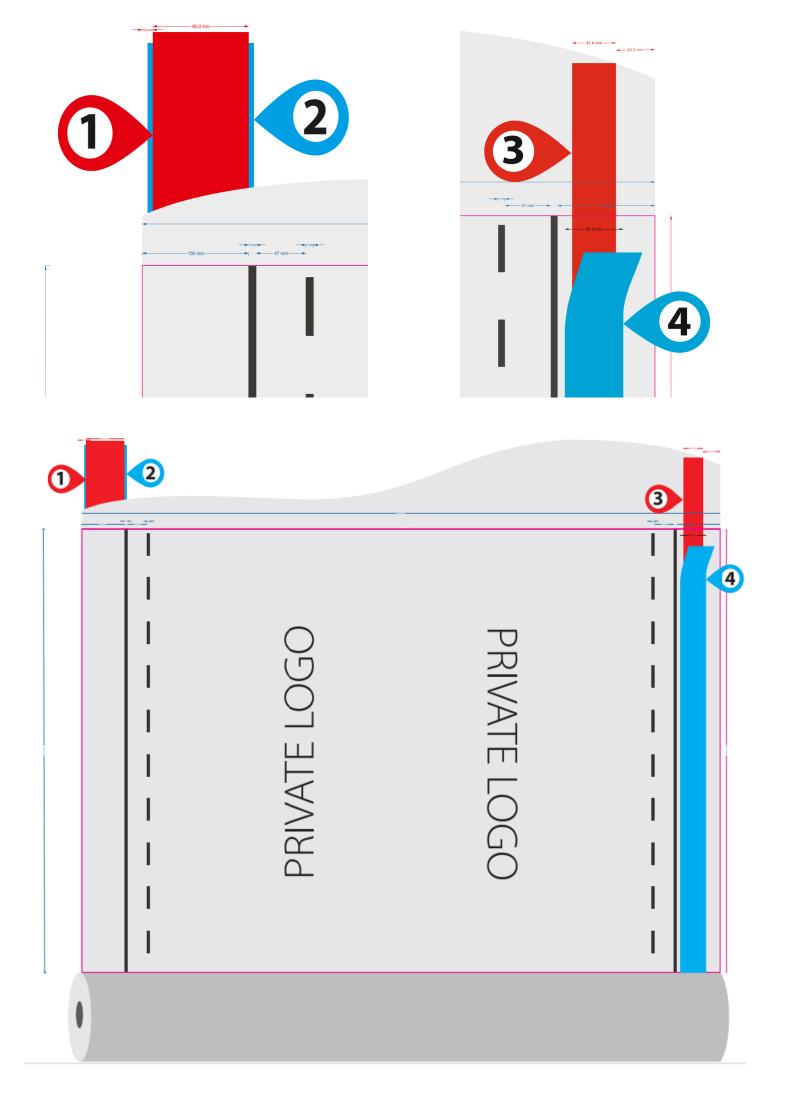

- 3. Watertightness: The roof film with adhesive tape has waterproof properties
- 4. Strength and durability
- 5. Energy efficiency
- 6. double-sided adhesive strip on the roof foil

1. illustration: 9 cm of glue on the lower layer (left side), 1 cm from the edge of the roof foil.

2. illustration: 10 cm wide silicone tape covers the glue.

3. illustration: 4,5 cm of glue on the top printed layer (right side) 4 cm from the edge of the roof foil.

4. illustration: 6 cm wide silicone tape covers the glue.